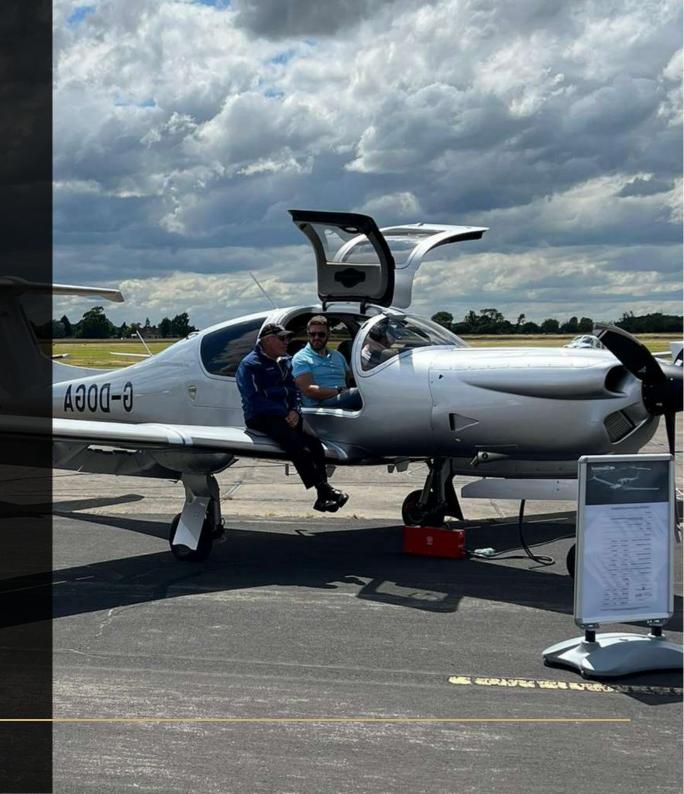

## PRIVATE FLYER FEST

Private Flyer Fest (North) will showcase the latest products, services and aircraft all at a unique and exciting venue. Plus, gain expert knowledge within our daily series of seminars covering all areas of private flying from industry experts.

An opportunity to experience a hands-on wide selection of fixed wing aircraft, turboprops, helicopters and pre-owned aircraft, for private or corporate use.

Furthermore, meet the companies who can help you harness the benefits or private aviation for your business or lifestyle needs.