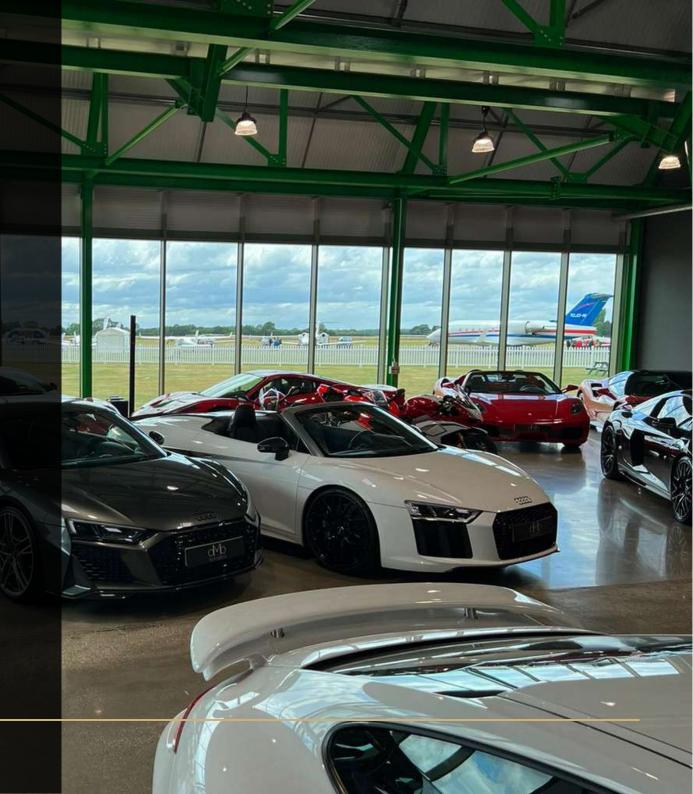

# SUPERCAR SHOWCASE

The Supercar Showcase will include a diverse range of premium motorcars. Ranging from classic cars, custom cars, 4x4's, track cars, motorcycles to premium pre-owned vehicles.

To increase pre-show connections with visitors, the additional feature of the Test Drive Paddock will allow visitors to pre-book test drives from a stunning collection of the finest luxury and supercar brands.